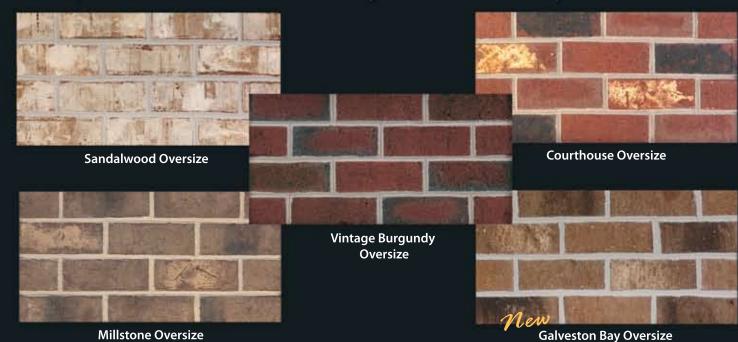

New!

**Chesapeake Pearl Modular** 

www.pinehallbrick.com

Millstone Modular

Old World Series

The characteristics of this brick captures the essence of old world European charm. While this brick gives the appearance of being hundreds of years old, the quality and durability is unsurpassed.