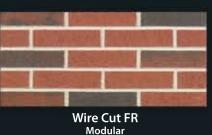

ze** 



Vienna Oversize

Vintage Collection

This collection is an oversize simulated tumbled brick that gives the look of an authentic tumbled brick at a more attractive price. These five rich colors and warm textures will give a beautiful, timeless look to your home.



Tidewater Series



Old Hampton Authentic Tumbled Oversize



Stratford Rose Authentic Tumbled Oversize



Old Yorktown



Chesapeake Pearl
Authentic Tumbled Oversize



Casa Grande Authentic Tumbled Oversize



Rustic Village
Authentic Tumbled Oversize



Oyster Pearl
Authentic Tumbled Oversiz

## Classic Series



Old Charleston Modular



Salem Blend Modular (Oversize available)



Dan River Handcraft Oversize (Modular available)



Winchester Handcraft Modular



Stoney River Modular



Modular (Oversize available)



Wirecut Light Range Modular available

## Traditional Series



Old Colony FR Modular (Oversize available)



Plantation Blend Modular (Oversize available)



American Antique Modular

Old Colony LR Modular available

## Textured Series



Old Dutch Modular



Liberty Rose Modular



2701 Shorefair Drive Winston-Salem, NC 27105 (800) 334-8689 (336) 721-7500 Showrooms: Winston-Salem (336) 779-6124 Greensboro (336) 665-1771 Charlotte (704) 599-7749