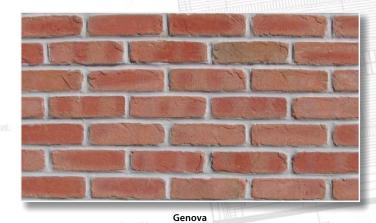

## COMMERCIAL SERIES

Clean lines and vibrant colors are the hallmarks of our Commercial Series. These colors are available in either wire-cut or die-skin textures. Mix these textures in reds, golds, tans, and browns to create a rich tapestry and a functional work of art. Matching Thin Brick and pavers are also available.