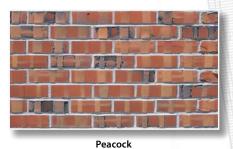

## COMMERCIAL SERIES

Clean lines and vibrant colors are the hallmarks of our Commercial Series. These colors are available in either wire-cut or die-skin textures. Mix these textures in reds, golds, tans, and browns to create a rich tapestry and a functional work of art. Matching Thin Brick and pavers are also available.