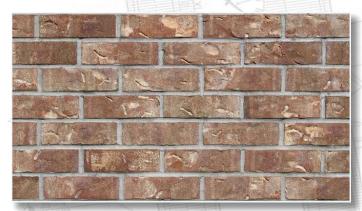

## **SANDMOLD SERIES**

300 years old and still holding strong! Capture the look and feel of a Manhattan loft, Tuscan farmhouse or Colonial inn with these exquisite, hand-produced bricks. All of these colors are also available in matching Thin Brick and pavers.