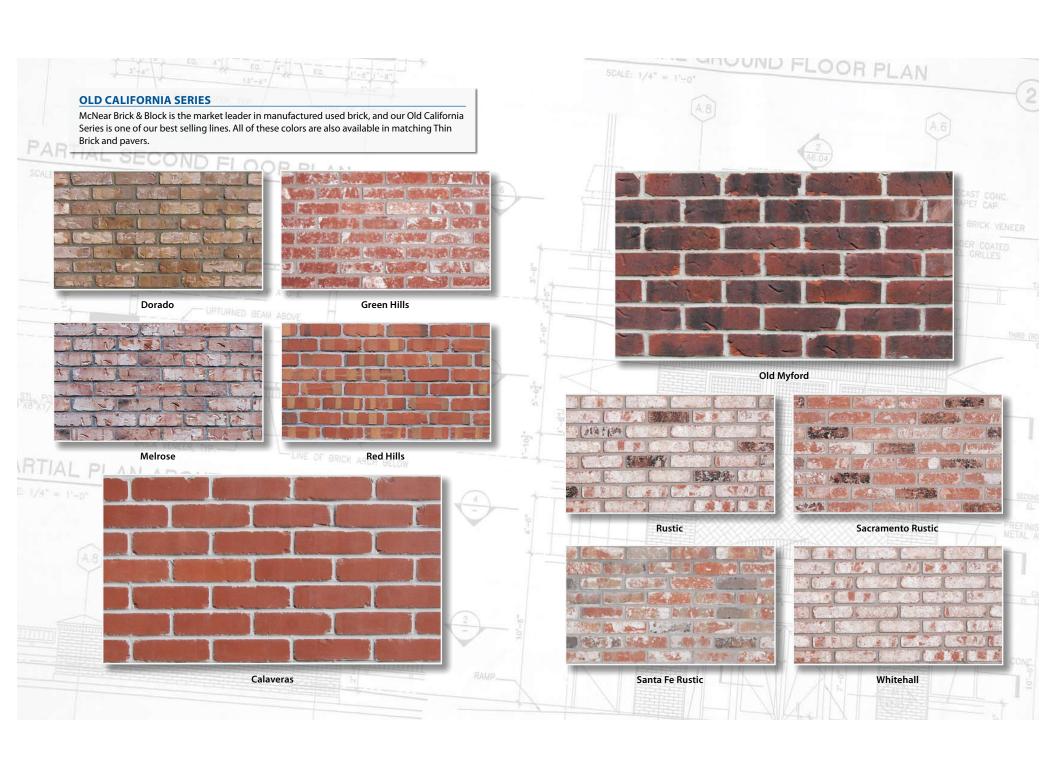

Manufacturers Since 1868





## **SANDMOLD SERIES**

300 years old and still holding strong! Capture the look and feel of a Manhattan loft, Tuscan farmhouse or Colonial inn with these exquisite, hand-produced bricks. All of these colors are also available in matching Thin Brick and pavers.





Firenze



Monticello



Piedmont







## **TOWN SERIES**

Our Town Series is an extension of our Residential and Light Commercial brick lines. These bricks are suitable for any application from a cottage to a skyscraper, and matching Thin Brick and pavers are also available.





Santiago







Rawhide

Santa Cruz

## COMMERCIAL SERIES

Clean lines and vibrant colors are the hallmarks of our Commercial Series. These colors are available in either wire-cut or die-skin textures. Mix these textures in reds, golds, tans, and browns to create a rich tapestry and a functional work of art. Matching Thin Brick and pavers are also available.

Most of these brick products are readily available in modular or standard sizes, but other sizes are special order, and may require minimum order quantities.

Matching Thin Brick and pavers are