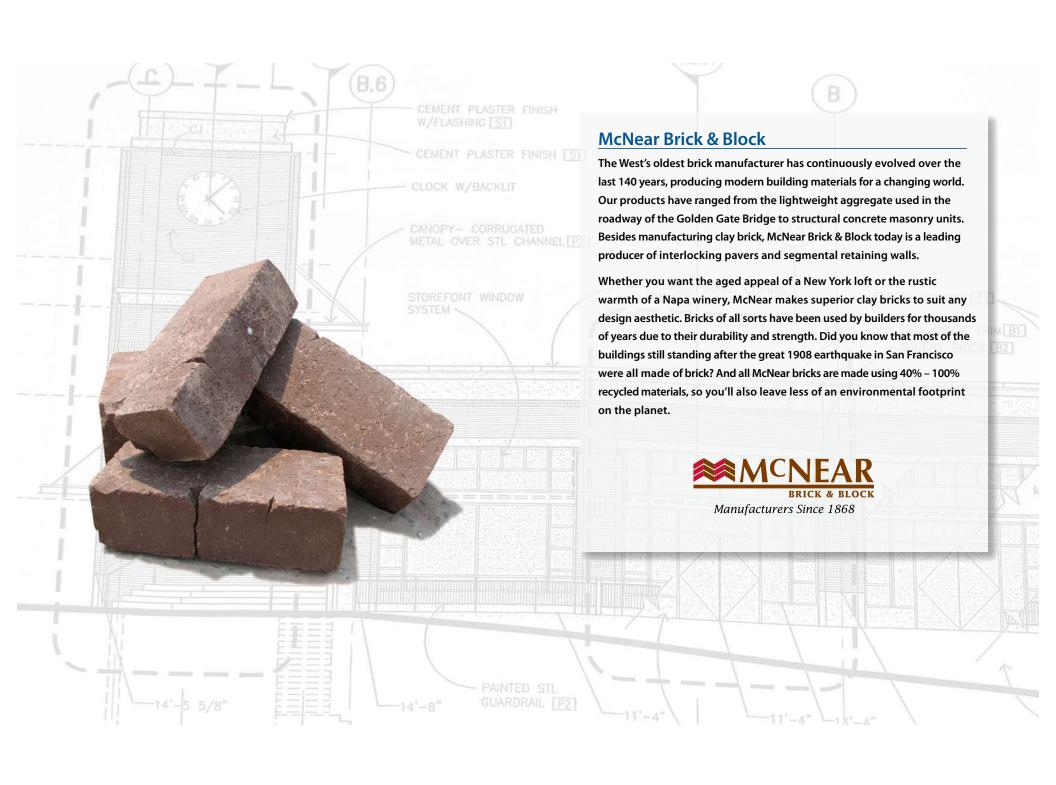

Manufacturers Since 1868





## **SANDMOLD SERIES**

300 years old and still holding strong! Capture the look and feel of a Manhattan loft, Tuscan farmhouse or Colonial inn with these exquisite, hand-produced bricks. All of these colors are also available in matching Thin Brick and pavers.





Firenze



Monticello



Piedmont







## **TOWN SERIES**

Our Town Series is an extension of our Residential and Light Commercial brick lines. These bricks are suitable for any application from a cottage to a skyscraper, and matching Thin Brick and pavers are also available.





Santiago







Rawhide

Santa Cruz

## COMMERCIAL SERIES

Clean lines and vibrant colors are the hallmarks of our Commercial Series. These colors are available in either wire-cut or die-skin textures. Mix these textures in reds, golds, tans, and