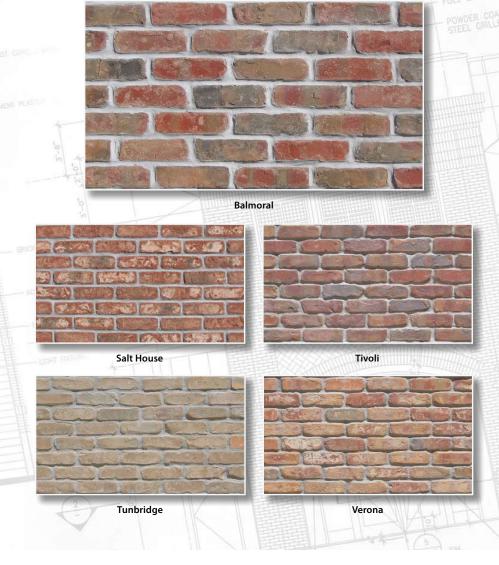

## **TOWN SERIES**

Our Town Series is an extension of our Residential and Light Commercial brick lines. These bricks are suitable for any application from a cottage to a skyscraper, and matching Thin Brick and pavers are also available.

Santiago

Rawhide

Santa Cruz