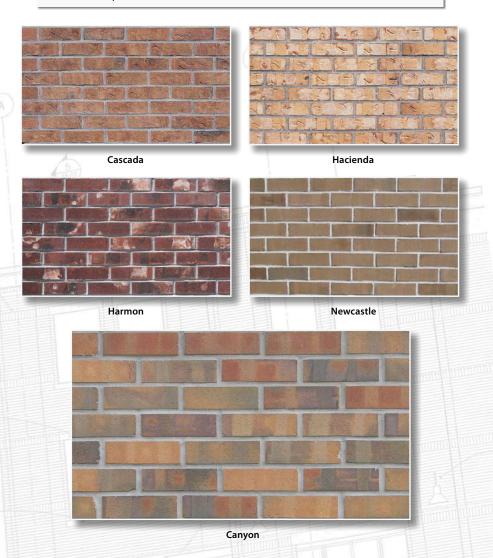

## COMMERCIAL SERIES

Clean lines and vibrant colors are the hallmarks of our Commercial Series. These colors are available in either wire-cut or die-skin textures. Mix these textures in reds, golds, tans, and browns to create a rich tapestry and a functional work of art. Matching Thin Brick and pavers are also available.