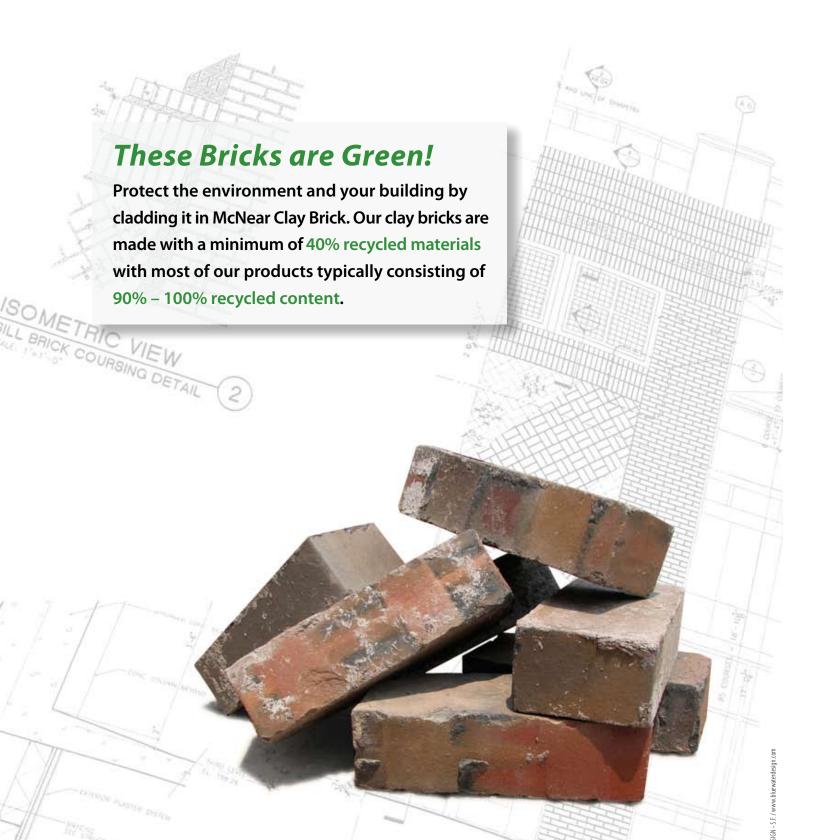

## **SANDMOLD SERIES**

300 years old and still holding strong! Capture the look and feel of a Manhattan loft, Tuscan farmhouse or Colonial inn with these exquisite, hand-produced bricks. All of these colors are also available in matching Thin Brick and pavers.