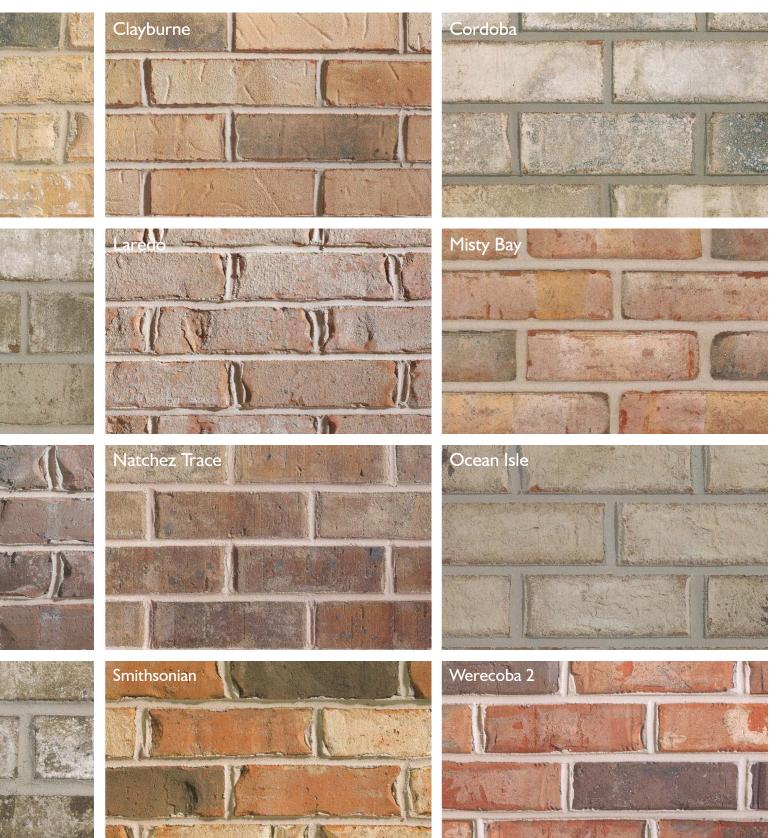

## BORAL® BRICKS

When it's as beautiful as Boral®, you know you've made the right choice. With 21 manufacturing facilities across eight states, we are America's largest brick manufacturer. When you choose Boral you get more colors, styles, and textures

This literature is intended to generally show the color range of the featured product. Using print, photography and a limited number of bricks, it is impossible to show all colors, percentage of colors, texture and the harmless imperfections that may be contained in thousands of brick. Brick from different production runs may vary slightly in color range and texture. For more information, contact your Boral Bricks showroom or call I-800-5BORAL5.